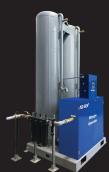

### The HEN, GEN TS

The Tank Mounted
Skid Series is designed
to produce flow rates
up to 300 SCFH.

# The HEN<sub>2</sub>GEN CS The Cabinet Skid

Series is designed to produce flow rates up to 2,400 SCFH.

\* Flow rates dependent on nitrogen purity and pressure specifications.