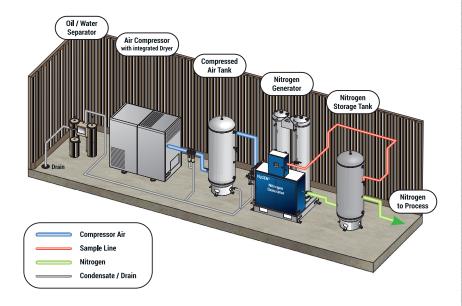

#### **How it Works**

Our nitrogen generation technology safely separates the readily available nitrogen from the air we breathe using Carbon Molecular Sieve (CMS). Under pressure, molecules more active than nitrogen are adsorbed into filtration media, allowing the nitrogen molecules to pass through into a storage tank for later process use. Our generators create the highest quality nitrogen, ready for immediate use by any application.