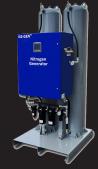

# The HEN<sub>2</sub>GEN CS The Cabinet Skid

Series is designed to produce flow rates up to 2,400 SCFH.

\* Flow rates dependent on nitrogen purity and pressure specifications.