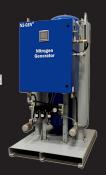

### The HEN, GEN TS

The Tank Mounted
Skid Series is designed
to produce flow rates
up to 300 SCFH.